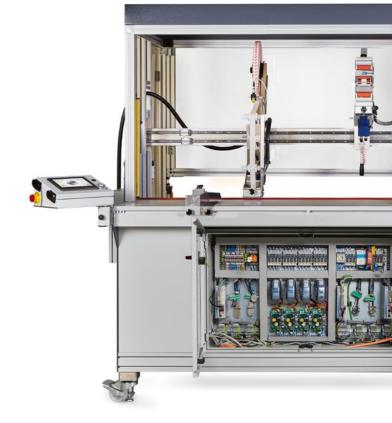

## X-TREME PRO

Large format - up to 1600mm (63") wide and 15mm (just under 5/8") thick: 2 to 6 30mm (1.2") or 60mm (2,4") tape applicators independently programmed on a touchscreen applying multiple differently-configured strips in one pass.

Apply tapes at speeds up to 50m (164')/min. Large (and small) format print, point of sale, packaging, plastics, signage applications.

#### Characteristics X-TREME PRO

| Widest format of substrate (accepted - edges taped)                             | 1600mm (63")                   |
|---------------------------------------------------------------------------------|--------------------------------|
| Thickest substrate                                                              | 15mm (just under 5/8")         |
| Shortest strip of tape                                                          | 25mm (1")                      |
| Longest strip of tape (*can order longer)                                       | 3,0m (10')                     |
| Maximum number of consecutive tape strips ("spots") per sheet (*can order more) | 4                              |
| Minimum distance between consecutive tape strips                                | 25mm (1")                      |
| Minimum distance between parallel tape strips (with 2 applicators side-by-side) | 66mm (2.6")                    |
| Structure                                                                       | Complete mobile unit           |
| Speed                                                                           | 10m (33')/min - 50m (164')/min |
| Maximum number of tape applicators                                              | 6                              |
| Standard tape applicator (tape width)   30mm                                    | 6mm (0.24") - 30mm (1.2")      |
| Optional tape applicator (tape width)   60mm                                    | 6mm (0.24") - 60mm (2.4")      |

## **FUNCTIONALITY**

Precise micrometric adjustment of the applicator beam height accommodating substrates up to 15mm thick

Laser-assisted applicator guidance to quickly position them where tape is required

Multi-job software capable of saving machine settings for up to 100 jobs

Safety barriers stop the machine immediately if tripped during operation avoiding injury

Enimoc

"Automatic zero" on the applicator motors speeds up the set-up process

Ability to apply two rolls of tape on the same applicator for close parallel tape strips

The photocell "sees" many types of substrate material: black, transparent, reflective.. and allows easy placing of tape around die-cut holes

Magnetic feeding guides for quick and accurate substrate alignment

Tape Application Made Easy

Enimac S.r.I. Via Monzoro 58, 20007 Cornaredo (MI) - Italy +39 02 32 87 425

www.enimac.it