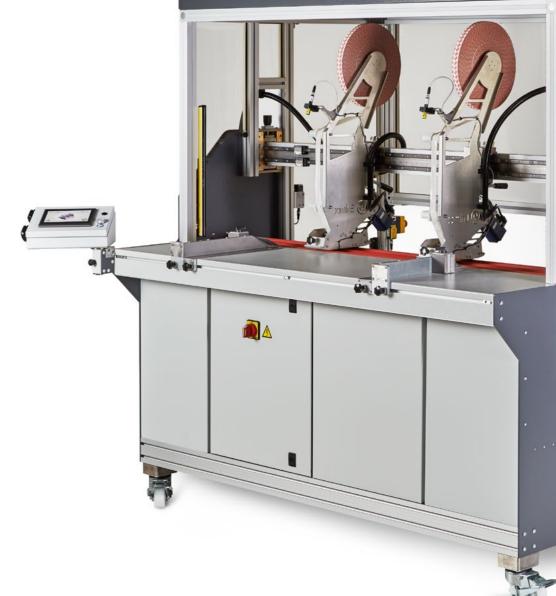

## X-TREME PRO

Large format - up to 1600mm (63") wide and 15mm (just under 5/8") thick: 2 to 6 30mm (1.2") or 60mm (2,4") tape applicators independently programmed on a touchscreen applying multiple differently-configured strips in one pass.

#### Characteristics X-TREME PRO

| Widest format of substrate (accepted - edges taped)                             | 1600mm (63")                   |
|---------------------------------------------------------------------------------|--------------------------------|
| Thickest substrate                                                              | 15mm (just under 5/8")         |
| Shortest strip of tape                                                          | 25mm (1")                      |
| Longest strip of tape (*can order longer)                                       | 3,0m (10')                     |
| Maximum number of consecutive tape strips ("spots") per sheet (*can order more) | 4                              |
| Minimum distance between consecutive tape strips                                | 25mm (1")                      |
| Minimum distance between parallel tape strips (with 2 applicators side-by-side) | 66mm (2.6")                    |
| Structure                                                                       | Complete mobile unit           |
| Speed                                                                           | 10m (33')/min - 50m (164')/min |
| Maximum number of tape applicators                                              | 6                              |
| Standard tape applicator (tape width)   30mm                                    | 6mm (0.24") - 30mm (1.2")      |
| Optional tape applicator (tape width)   60mm                                    | 6mm (0.24") - 60mm (2.4")      |