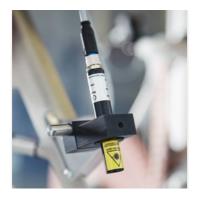

Ability to apply two rolls of tape on the same applicator for close parallel tape strips

The photocell "sees" many types of substrate material: black, transparent, reflective.. and allows easy placing of tape around die-cut holes