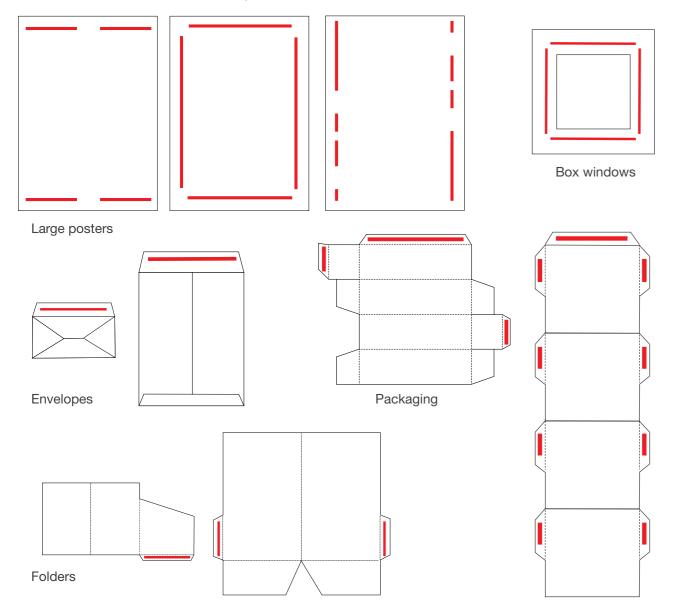

#### APPLICATION PATTERNS FOR SMALL AND LARGE FORMAT

Our standard machines are used for various product formats: posters, envelopes, pocket folders, packaging, wobblers and free-standing display units. Applying tape on one side, both sides, and all the way around the product but also applying several shorter consecutive strips (so-called "spots" of tape), putting the right amount of tape where it's needed.