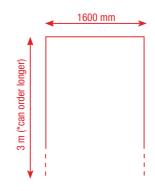

#### Characteristics X-TREME PRO

| Widest format of substrate (accepted - edges taped)                             | 1600mm (63")                   |
|---------------------------------------------------------------------------------|--------------------------------|
| Thickest substrate                                                              | 15mm (just under 5/8")         |
| Shortest strip of tape                                                          | 25mm (1")                      |
| Longest strip of tape (*can order longer)                                       | 3,0m (10')                     |
| Maximum number of consecutive tape strips ("spots") per sheet (*can order more) | 4                              |
| Minimum distance between consecutive tape strips                                | 25mm (1")                      |
| Minimum distance between parallel tape strips (with 2 applicators side-by-side) | 66mm (2.6")                    |
| Structure                                                                       | Complete mobile unit           |
| Speed                                                                           | 10m (33')/min - 50m (164')/min |
| Maximum number of tape applicators                                              | 6                              |
| Standard tape applicator (tape width)   30mm                                    | 6mm (0.24") - 30mm (1.2")      |
| Optional tape applicator (tape width)   60mm                                    | 6mm (0.24") - 60mm (2.4")      |