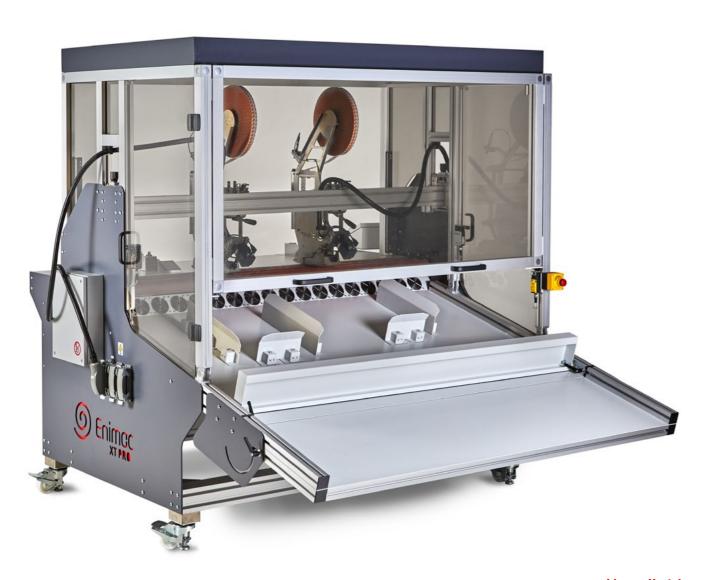

## X-TREME PRO

Large format - up to 1600mm (63") wide and 15mm (just under 5/8") thick: 2 to 6 30mm (1.2") or 60mm (2,4") tape applicators independently programmed on a touchscreen applying multiple differently-configured strips in one pass.

#### Characteristics X-TREME PRO

| Widest format of substrate (accepted - edges taped)                             | 1600mm (63")                   |
|---------------------------------------------------------------------------------|--------------------------------|
| Thickest substrate                                                              | 15mm (just under 5/8")         |
| Shortest strip of tape                                                          | 25mm (1")                      |
| Longest strip of tape (*can order longer)                                       | 3,0m (10')                     |
| Maximum number of consecutive tape strips ("spots") per sheet (*can order more) | 4                              |
| Minimum distance between consecutive tape strips                                | 25mm (1")                      |
| Minimum distance between parallel tape strips (with 2 applicators side-by-side) | 66mm (2.6")                    |
| Structure                                                                       | Complete mobile unit           |
| Speed                                                                           | 10m (33')/min - 50m (164')/min |
| Maximum number of tape applicators                                              | 6                              |
| Standard tape applicator (tape width)   30mm                                    | 6mm (0.24") - 30mm (1.2")      |
| Optional tape applicator (tape width)   60mm                                    | 6mm (0.24") - 60mm (2.4")      |