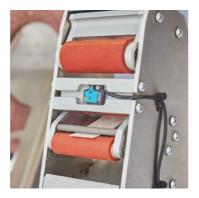

Ability to apply two rolls of tape on the same applicator for close parallel tape strips

The photocell "sees" many types of substrate material: black, transparent, reflective.. and allows easy placing of tape around die-cut holes