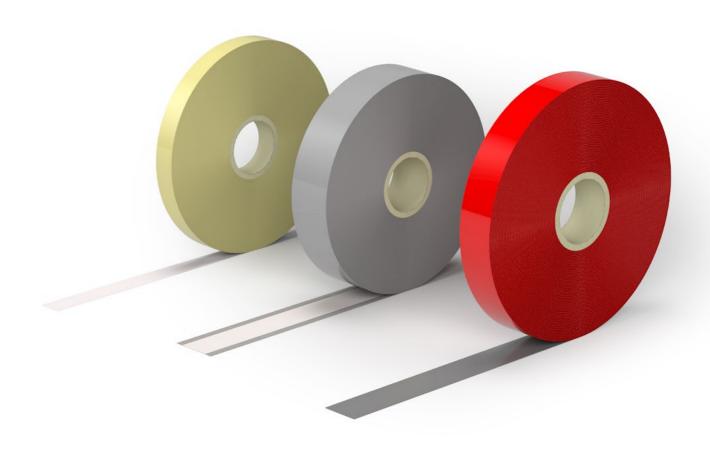

### APPLICABLE TAPES

Some tapes are easier to automate than others, but whether your project requires applying a mono-sided masking tape, a transfer tape, a double-sided modified acrylic adhesive with PET carrier and paper liner, a double-sided polyethylene foam tape with modified acrylate adhesive and paper liner, or a double-sided

tackified acrylic adhesive with PET carrier and a red MOPP-film liner or many others, our applicators are designed to apply many types of tape, including extended liner (aka fingerlift) tapes, and we are continuing to expand our capabilities.