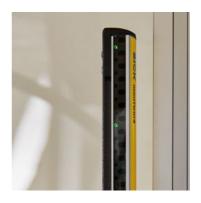

Multi-job software capable of saving machine settings for up to 100 jobs

Safety barriers stop the machine immediately if tripped during operation avoiding injury

Enimoc

"Automatic zero" on the applicator motors speeds up the set-up process