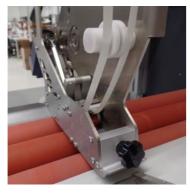

## **FUNCTIONALITY**

Precise micrometric adjustment of the applicator beam height accommodating substrates up to 15mm thick

Laser-assisted applicator guidance to quickly position them where tape is required

Multi-job software capable of saving machine settings for up to 100 jobs

Safety barriers stop the machine immediately if tripped during operation avoiding injury

Enimoc

"Automatic zero" on the applicator motors speeds up the set-up process