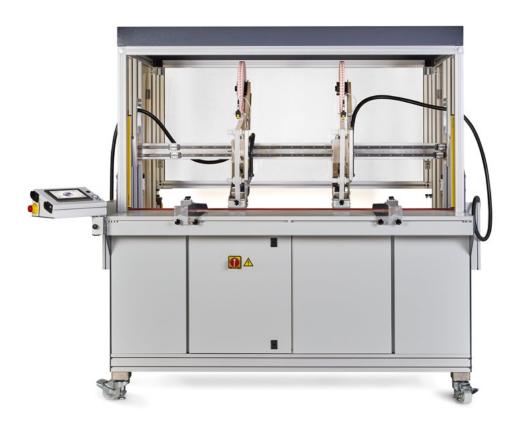

## X-TREME PRO

Large format - up to 1600mm (63") wide and 15mm (just under 5/8") thick: 2 to 6 30mm (1.2") or 60mm (2,4") tape applicators independently programmed on a touchscreen applying multiple differently-configured strips in one pass.

#### Characteristics X-TREME PRO

| Widest format of substrate (accepted - edges taped)                             | 1600mm (63")                   |
|---------------------------------------------------------------------------------|--------------------------------|
| Thickest substrate                                                              | 15mm (just under 5/8")         |
| Shortest strip of tape                                                          | 25mm (1")                      |
| Longest strip of tape (*can order longer)                                       | 3,0m (10')                     |
| Maximum number of consecutive tape strips ("spots") per sheet (*can order more) | 4                              |
| Minimum distance between consecutive tape strips                                | 25mm (1")                      |
| Minimum distance between parallel tape strips (with 2 applicators side-by-side) | 66mm (2.6")                    |
| Structure                                                                       | Complete mobile unit           |
| Speed                                                                           | 10m (33')/min - 50m (164')/min |
| Maximum number of tape applicators                                              | 6                              |
| Standard tape applicator (tape width)   30mm                                    | 6mm (0.24") - 30mm (1.2")      |
| Optional tape applicator (tape width)   60mm                                    | 6mm (0.24") - 60mm (2.4")      |