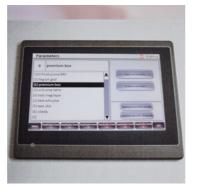

Multi-job software capable of saving machine settings for up to 100 jobs

Safety barriers stop the machine immediately if tripped during operation avoiding injury

Enimoc

"Automatic zero" on the applicator motors speeds up the set-up process