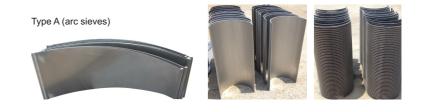

# WEDGE WIRE SCREEN FLAT SIEVES AND ARCH SIEVES

Wedge wire screen flat sieves and arch sieves are used for screening and filtering. It is mainly used for dewatering and separation of solid particles from liquids.