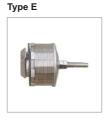

neration of catalysts

Production of fuel and lubricants

Protection of fitting and compressors



# RANGE OR WEDGE WIRE SCREEN

Wedge wire screen cylinders and tubes

Wedge wire screen flat sieves and arch sieves /

Wedge wire screen basket

Wedge wire filter nozzle

### WEDGE WIRE SCREEN CYLINDERS AND TUBES

The wedge wire screen cylinders and tubes are composed of working profile and support profile. It is produced on an automotive machine. The support profiles are placed on the suit position of the machine, during the surface profiles are spirally wounding, the support profiles are welded onto the surface profiles.

### Specification

Slot size: 0.02mm; Maximum length: 6000mm; Material: ss 304,ss316 and can be customized

### Type of flow





# NOZZLES FILTER

Type A





Type C







Type F







Type J







Type L

# SCREEN BASKET

Screen basket is mainly used in dewatering centrifuges.



# WEDGE WIRE SCREEN FLAT SIEVES AND ARCH SIEVES

Wedge wire screen flat sieves and arch sieves are used for screening and filtering. It is mainly used for dewatering and separation of solid particles from liquids.



Type B (flat sieves)