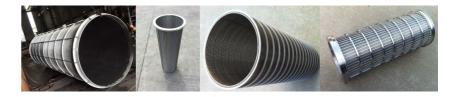

# RANGE OR WEDGE WIRE SCREEN

Wedge wire screen cylinders and tubes

Wedge wire screen flat sieves and arch sieves /

Wedge wire screen basket

Wedge wire filter nozzle

### WEDGE WIRE SCREEN CYLINDERS AND TUBES

The wedge wire screen cylinders and tubes are composed of working profile and support profile. It is produced on an automotive machine. The support profiles are placed on the suit position of the machine, during the surface profiles are spirally wounding, the support profiles are welded onto the surface profiles.