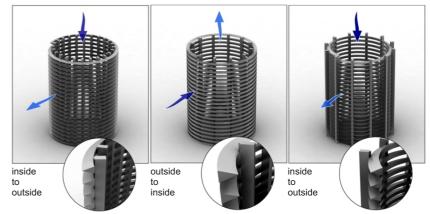

### WEDGE WIRE SCREEN CYLINDERS AND TUBES

The wedge wire screen cylinders and tubes are composed of working profile and support profile. It is produced on an automotive machine. The support profiles are placed on the suit position of the machine, during the surface profiles are spirally wounding, the support profiles are welded onto the surface profiles.

### Type of flow