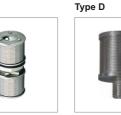

generation of catalysts

Production of fuel and lubricants

Protection of fitting and compressors



# RANGE OR WEDGE WIRE SCREEN

Wedge wire screen cylinders and tubes

Wedge wire screen flat sieves and arch sieves /

Wedge wire screen basket

Wedge wire filter nozzle

### WEDGE WIRE SCREEN CYLINDERS AND TUBES

The wedge wire screen cylinders and tubes are composed of working profile and support profile. It is produced on an automotive machine. The support profiles are placed on the suit position of the machine, during the surface profiles are spirally wounding, the support profiles are welded onto the surface profiles.

### Specification

Slot size: 0.02mm; Maximum length: 6000mm; Material: ss 304,ss316 and can be customized

### Type of flow





# NOZZLES FILTER

Type A





Type C







Type F







Type J







Type L

# SCREEN BASKET

Screen basket is mainly used in dewatering centrifuges.



# WEDGE WIRE SCREEN FLAT SIEVES AND ARCH SIEVES

Wedge wire screen flat sieves and arch sieves are used for screening and filtering. It is mainly used for dewatering and separation of solid particles from liquids.



Type B (flat sieves)