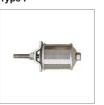

f catalysts

Production of fuel and lubricants

Protection of fitting and compressors



# RANGE OR WEDGE WIRE SCREEN

Wedge wire screen cylinders and tubes

Wedge wire screen flat sieves and arch sieves /

Wedge wire screen basket

Wedge wire filter nozzle

### WEDGE WIRE SCREEN CYLINDERS AND TUBES

The wedge wire screen cylinders and tubes are composed of working profile and support profile. It is produced on an automotive machine. The support profiles are placed on the suit position of the machine, during the surface profiles are spirally wounding, the support profiles are welded onto the surface profiles.

### Specification

Slot size: 0.02mm; Maximum length: 6000mm; Material: ss 304,ss316 and can be customized

### Type of flow





# NOZZLES FILTER

Type A





Type C







Type F







Type J







Type L

# SCREEN BASKET

Screen basket is mainly used in dewatering centrifuges.



# WEDGE WIRE SCREEN FLAT SIEVES AND ARCH SIEVES

Wedge wire screen flat sieves and arch sieves are used for screening and filtering. It is mainly used for dewatering and separation of solid particles from liquids.



Type B (flat sieves)