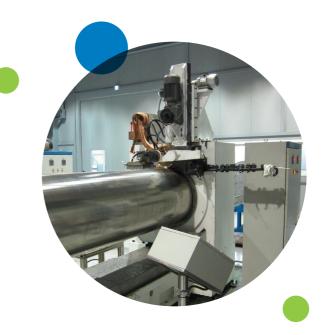

# WEDGE WIRE SCREEN

Wedge wire screen is also known as "all-welded wire wrapped screen". Slot wedge wire screens are composed of a surface profile that is spirally wrapped around axial support profiles and attached to each other by resistance welding. It is used in numerous filtration process for solid and liquid particles.