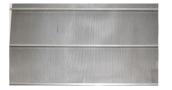

are composed of working profile and support profile. It is produced on an automotive machine. The support profiles are placed on the suit position of the machine, during the surface profiles are spirally wounding, the support profiles are welded onto the surface profiles.

### Specification

Slot size: 0.02mm; Maximum length: 6000mm; Material: ss 304,ss316 and can be customized

### Type of flow





# NOZZLES FILTER

Type A





Type C







Type F







Type J







Type L

# SCREEN BASKET

Screen basket is mainly used in dewatering centrifuges.



# WEDGE WIRE SCREEN FLAT SIEVES AND ARCH SIEVES

Wedge wire screen flat sieves and arch sieves are used for screening and filtering. It is mainly used for dewatering and separation of solid particles from liquids.



Type B (flat sieves)