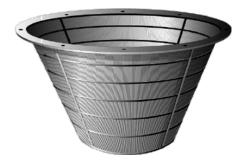

DGE WIRE SCREEN

Wedge wire screen cylinders and tubes

Wedge wire screen flat sieves and arch sieves /

Wedge wire screen basket

Wedge wire filter nozzle

### WEDGE WIRE SCREEN CYLINDERS AND TUBES

The wedge wire screen cylinders and tubes are composed of working profile and support profile. It is produced on an automotive machine. The support profiles are placed on the suit position of the machine, during the surface profiles are spirally wounding, the support profiles are welded onto the surface profiles.

### Specification

Slot size: 0.02mm; Maximum length: 6000mm; Material: ss 304,ss316 and can be customized

### Type of flow





# NOZZLES FILTER

Type A





Type C







Type F







Type J







Type L

# SCREEN BASKET

Screen basket is mainly used in dewatering centrifuges.



# WEDGE WIRE SCREEN FLAT SIEVES AND ARCH SIEVES

Wedge wire screen flat sieves and arch sieves are used for screening and filtering. It is mainly used for dewatering and separation of solid particles from liquids.



Type B (flat sieves)