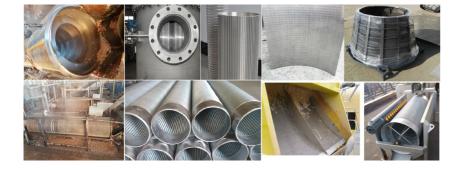

# WEDGE WIRE SCREEN

Wedge wire screen is also known as "all-welded wire wrapped screen". Slot wedge wire screens are composed of a surface profile that is spirally wrapped around axial support profiles and attached to each other by resistance welding. It is used in numerous filtration process for solid and liquid particles.

### WEDGE WIRE SCREEN CYLINDERS AND TUBES

The wedge wire screen cylinders and tubes are composed of working profile and support profile. It is produced on an automotive machine. The support profiles are placed on the suit position of the machine, during the surface profiles are spirally wounding, the support profiles are welded onto the surface profiles.