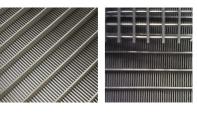

# WEDGE WIRE SCREEN

Wedge wire screen is also known as "all-welded wire wrapped screen". Slot wedge wire screens are composed of a surface profile that is spirally wrapped around axial support profiles and attached to each other by resistance welding. It is used in numerous filtration process for solid and liquid particles.

### CHARACTERISTICS

No blocking;
Maximum process output;
Chemical and thermal resistant;
Long using life;
High intensity;
Large flow volume;
Adjustable slot;
Good temperature adaptability;
Low maintenance costs;