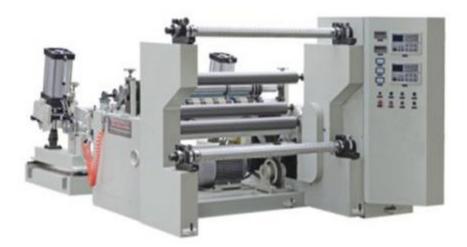

## Slitting & Rewinding Machine PCM1300 Catalogue

| Model                            | PCM1300                                                                                                                                                                                                                                  |
|----------------------------------|------------------------------------------------------------------------------------------------------------------------------------------------------------------------------------------------------------------------------------------|
| Jumbo Roll Reel Width (Max)      | 1300 mm                                                                                                                                                                                                                                  |
| Jumbo Roll Reel Diameter (Max)   | 1200 mm                                                                                                                                                                                                                                  |
| Slitted Roll Reel Diameter (Max) | 800 mm                                                                                                                                                                                                                                   |
| Slitting Capacity (Max)          | 200 meters per minute                                                                                                                                                                                                                    |
| Slitting Accuracy                | + / - 0.5 mm                                                                                                                                                                                                                             |
| No of Operator                   | 1                                                                                                                                                                                                                                        |
| Power Supply                     | 380 - 415 V / 3 ph / 50 Hz                                                                                                                                                                                                               |
| Motor Rating                     | 9.5 kw                                                                                                                                                                                                                                   |
| Machine Weight                   | 3000 kgs                                                                                                                                                                                                                                 |
| Machine Size ( L X W X H )       | 2.5 X 2.7 X 1.8 m                                                                                                                                                                                                                        |
| Features                         | Used for paper slitting. Include pneumatic reel<br>lifting, photoelectric auto-error correction<br>system, magnetic tension controller, automatic<br>meter-counting, stepless speed adjustment and<br>PLC controlled machine operations. |