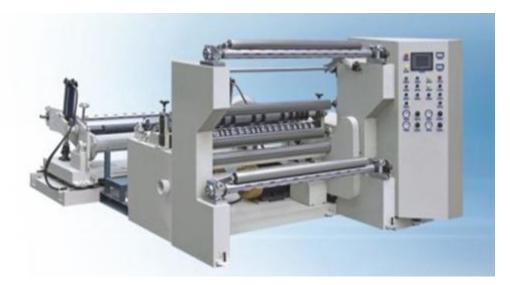

Slitting & Rewinding Machine PCM1800 Catalogue

| Model                            | PCM1800                                                                                                                                                                                                                                   |
|----------------------------------|-------------------------------------------------------------------------------------------------------------------------------------------------------------------------------------------------------------------------------------------|
| Jumbo Roll Reel Width (Max )     | 1800 mm                                                                                                                                                                                                                                   |
| Jumbo Roll Reel Diameter (Max)   | 1300 mm                                                                                                                                                                                                                                   |
| Slitted Roll Reel Diameter (Max) | 800 mm                                                                                                                                                                                                                                    |
| Slitting Capacity                | 16 - 250 meters per minute                                                                                                                                                                                                                |
| Slitting Accuracy                | + / - 0.5 mm                                                                                                                                                                                                                              |
| No of Operator                   | 1                                                                                                                                                                                                                                         |
| Power Supply                     | 415 V / 3 ph / 50 Hz                                                                                                                                                                                                                      |
| Motor Rating                     | 20.0 hp                                                                                                                                                                                                                                   |
| Machine Weight                   | 3500 kgs                                                                                                                                                                                                                                  |
| Machine Size ( L X W X H )       | 3.2 X 2.5 X 1.5 m                                                                                                                                                                                                                         |
| Features                         | Used for paper slitting. Include pneumatic reel<br>lifting, photoelectric auto-error correction system,<br>magnetic tension controller, automatic meter-<br>counting, stepless speed adjustment and PLC<br>controlled machine operations. |