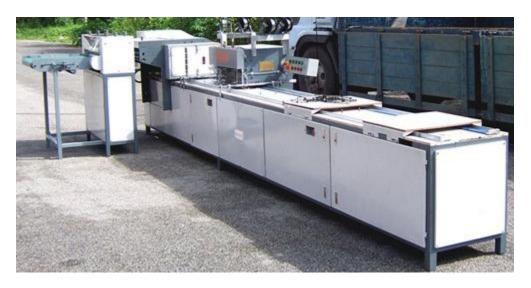

## Soft Cover Exercise Book Machine EBM2000-2 Catalogue

| Model                           | EBM2000-2                                                                                                               |
|---------------------------------|-------------------------------------------------------------------------------------------------------------------------|
| No of Stitching Head            | 2                                                                                                                       |
| Stitching Wire Size             | 0.56 mm                                                                                                                 |
| Stitching Position              | Adjustable                                                                                                              |
| Stitched Book Size ( Max, Min ) | 594 X 420 mm, 420 X 320 mm                                                                                              |
| Stitched Book Thickness ( Max ) | 5 mm                                                                                                                    |
| Stitched Book Trimming          | No                                                                                                                      |
| Capacity                        | 1500 - 2000 books per hour                                                                                              |
| No of Operator                  | 2                                                                                                                       |
| Power Supply                    | 415 V / 3 ph / 50 Hz                                                                                                    |
| Motor Rating                    | 6.0 hp                                                                                                                  |
| Machine Weight                  | 3500 kgs                                                                                                                |
| Machine Size ( L X W X H )      | 4.60 X 1.05 X 1.50 m                                                                                                    |
| Features                        | Include automatic paper pile transporting, automatic wire stitching, automatic book folding and automatic book rolling. |